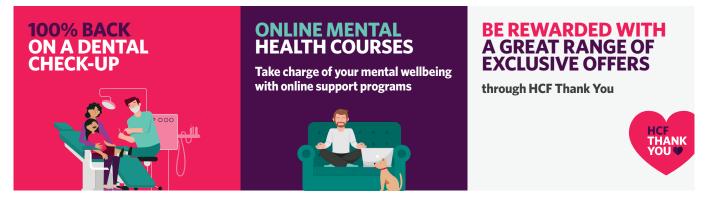

## **100% BACK ON DENTAL**

Get 100% back<sup>^</sup> on 1 dental check-up, scale and clean and fluoride treatment a year, through our No-Gap network.

\* 100% back through our No-Gap network is available on selected covers. Waiting periods and annual limits apply. Our network of healthcare providers changes often. Please check that your provider is part of our network before you book or attend an appointment. See hef.com.au/100back