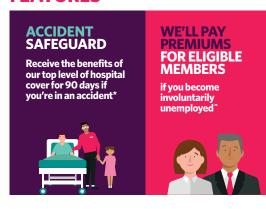

#### **FEATURES**

TRAVEL AND ACCOMMODATION BENEFITS FOR YOUR HOSPITAL STAY<sup>+</sup>

- \* To be eligible, must attend a hospital emergency department within 24 hrs. Top hospital coverage applies for up to 90 days of the Accident. Other conditions apply. See hcf.com.au/accident-safeguard
  For up to 6 months. Other conditions and waiting periods apply.
  See hcf.com.au/unemployment-assistance
  When you travel at least 200km round trip. Other terms and conditions apply.
  Go to hcf.com.au/travel-accommodation to find out more
  100% back through our No-Gap network is available on selected covers.
  Waiting periods and annual limits apply. Our network of healthcare providers change often. Please check that your provider is part of our network before you book or attend an appointment. See hcf.com.au/100back
  \*\* A First Visit means an initial consultation for an eligible health condition that is new or flare up where no treatment has been provided in the last 3 months.

#### **Emergency ambulance**

**Accident Safeguard** - services that are not included or have Restricted Cover will be treated as covered services in the event of an Accident that occurs after joining. Does not include podiatric surgery. Conditions apply. See **hcf.com.au/accident-safeguard** 