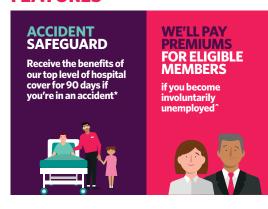

#### **FEATURES**

TRAVEL AND ACCOMMODATION BENEFITS FOR YOUR HOSPITAL STAY<sup>+</sup>

- To be eligible, must attend a hospital emergency department within 24 hrs. Top hospital coverage applies for up to 90 days of the Accident. Other conditions apply. See hcf.com.au/accident-safeguard
  For up to 6 months. Other conditions and waiting periods apply. See hcf.com.au/unemployment-assistance
  When you travel at least 200km round trip. Other terms and conditions apply. Go to hcf.com.au/travel-accommodation to find out more
  100% back through our No-Gap network is available on selected covers.
  Waiting periods and annual limits apply. Our network of healthcare providers change often. Please check that your provider is part of our network before you book or attend an appointment. See hcf.com.au/100back
  Excludes add-ons such as high index material, coatings and tinting
  A First Visit means an initial consultation for an eligible health condition that is new or flare up where no treatment has been provided in the last 3 months.

#### **Emergency ambulance**

**Accident Safeguard** - services that are not included or have Restricted Cover will be treated as covered services in the event of an Accident that occurs after joining. Does not include podiatric surgery. Conditions apply. See **hcf.com.au/accident-safeguard** 