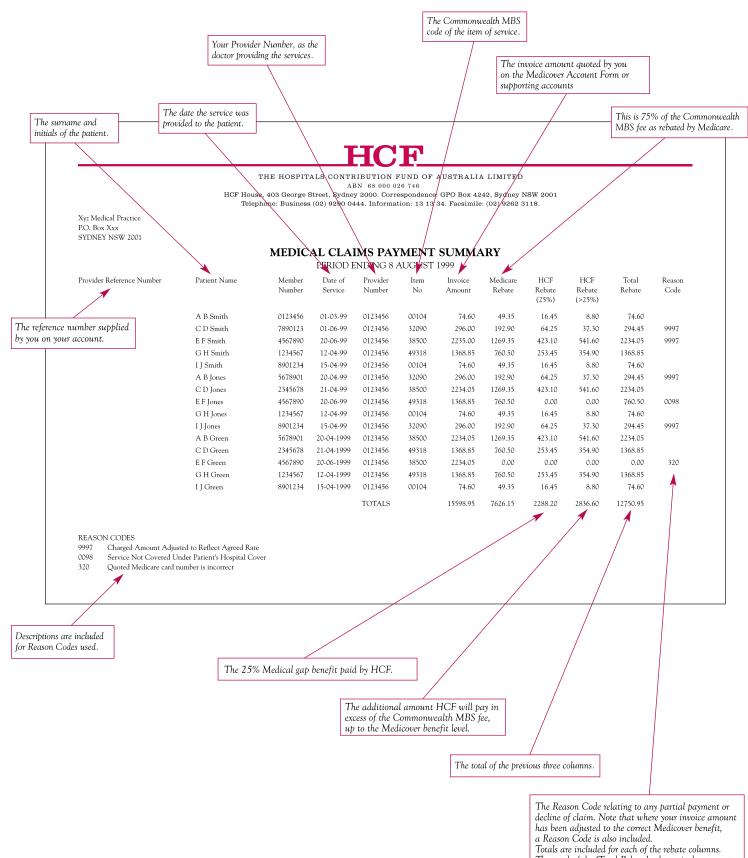

#### Payment of claims

You will receive payment via electronic funds transfer (EFT) directly into your nominated bank account, generally within 30 days from the date we receive your claim.

At the time of payment we will mail you a fully detailed Medical Claims Payment Summary Report for your records. You will find an example of the Medical Claims Payment Summary Report shown on page 10. Each report lists all claims your payment covers, including reason codes for any claims only partially paid, or that Medicare Australia or HCF declines. Depending upon the reason code, you must rectify, or re-submit declined claims, or send them to your patient for payment.

In the event that you have entered into a separate arrangement with a hospital for the payment of medical services, then those services will be ineligible for benefits under Medicover.

The total of the 'Total Rebate' column is the amount transferred to your nominated bank account.